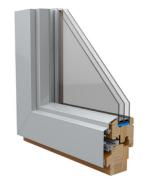

## Inward opening tilt-and-turn wooden-aluminium window

- Made to Measure Sizes
- Good thermal performance—Window Uw 0.85 W/m<sup>2</sup>K of window 1230x1480 mm, glass Ug-0,56
- Frame thickness 78 mm + aluminium cover
- Sash profile thickness 78 mm + aluminium cover
- Timber selection:
  - fingerjointed or selected laminated pine timber;
  - laminated oak timber
- Timber finishing with waterbased paint or stain. Paint according to RAL color chart, stane according to manufacturer's samples.
- Aluminium cladding powder coated. Paint according to RAL color chart
- Triple glazing, thickness 42 mm (Ug>0,56)
- Glazing with glazing beads inside, sealing from inside and outside with silicone
- Glazing bar options:

  - penetrating glazing bars
     Vienna glazing bars (Norwegian style)
     glued-on decorative bars (Georgian style)
  - 4. decorative bars inside the glass unit

- Extras:
  - jamb extensions, window boards,
  - trickle vents;
  - special glasses (toughened, laminated, sun protection, self cleaning, pattern, etc.), different materials and different colors of edge mouldings;
  - tilt first opening (TF), safety fittings
    lockable handles, design handles;