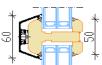

## Inward opening tilt-and-turn wooden-aluminium window

- Made to Measure Sizes
- Good thermal performance—Window Uw 0.85 W/m<sup>2</sup>K of window 1230x1480 mm, glass Ug-0,56
- Frame thickness 78 mm + aluminium cover
- Sash profile thickness 78 mm + aluminium cover
- Timber selection:
  - fingerjointed or selected laminated pine timber;
  - laminated oak timber
- Timber finishing with waterbased paint or stain. Paint according to RAL color chart, stane according to manufacturer's samples.
- Aluminium cladding powder coated. Paint according to RAL color chart
- Triple glazing, thickness 42 mm (Ug>0,56)
- Glazing with glazing beads inside, sealing from inside and outside with silicone
- Glazing bar options:

  - penetrating glazing bars
     Vienna glazing bars (Norwegian style)
     glued-on decorative bars (Georgian style)
  - 4. decorative bars inside the glass unit

- Extras:
  - jamb extensions, window boards,
  - trickle vents;
  - special glasses (toughened, laminated, sun protection, self cleaning, pattern, etc.), different materials and different colors of edge mouldings;
  - tilt first opening (TF), safety fittings
    lockable handles, design handles;