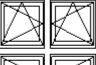

## OPENING: Inside view

FIXED (direct glazing) Min sizes 330 x 330 mm

Tilt and turn (left/right) Min max L= 420...1710 mm max weight of sash 130 kg

H= 420...2527 mm,

Turn only (left/right) Min max L= 420...1710 mm max weight of sash 130 kg

H= 420...2527 mm,

Tilt only Min max L= 440...2500 mm H= 420...1300 mm, max weight of sash 80 kg

NB! Minimum maximum dimensions and opening options also depend on the height and width ratio of the window and other factors. More information from our specialists.