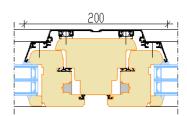

  - insect nets
- Various combinations with opening and non-opening parts

Special shape windows

Fixed window

88

88

Section through mullion Opening sash /Fixed light

Openable window

Section through fixed mullion Opening sash/Opening sash