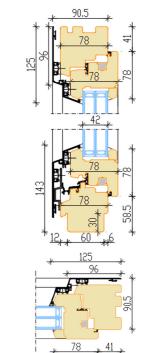

  - insect nets
- Various combinations with opening and non-opening parts

Special shape windows

Fixed window

88

88

Section through mullion Opening sash /Fixed light

Openable window

Section through fixed mullion Opening sash/Opening sash

Section without mullion