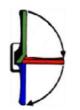

## OPENING: Inside view

FIXED (direct glazing) Min sizes 330 x 330 mm

Tilt and turn (left/right) Min max L= 420...1710 mm max weight of sash 130 kg

H= 420...2527 mm,

Turn only (left/right) Min max L= 420...1710 mm max weight of sash 130 kg

H= 420...2527 mm,

Tilt only Min max L= 440...2500 mm H= 420...1300 mm, max weight of sash 80 kg

NB! Minimum maximum dimensions and opening options also depend on the height and width ratio of the window and other factors. More information from our specialists.