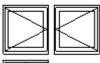

## OPENING: Inside view

FIXED (direct glazing) Min sizes 330 x 330 mm

Tilt and turn (left/right) Min max L= 420...1710 mm max weight of sash 130 kg

H= 420...2527 mm,

Turn only (left/right) Min max L= 420...1710 mm max weight of sash 130 kg

H= 420...2527 mm,

Tilt only Min max L= 440...2500 mm H= 420...1300 mm, max weight of sash 80 kg

NB! Minimum maximum dimensions and opening options also depend on the height and width ratio of the window and other factors. More information from our specialists.