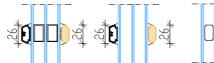

  - insect nets
- Various combinations with opening and non-opening parts

Special shape windows

Fixed window

88

88

Section through mullion Opening sash /Fixed light

Openable window

Section through fixed mullion Opening sash/Opening sash

Section without mullion