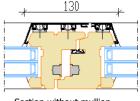

rom inside and outside with silicone
- Glazing bar options:

  - penetrating glazing bars
     Vienna glazing bars (Norwegian style)
     glued-on decorative bars (Georgian style)
  - 4. decorative bars inside the glass unit











- Extras:
  - jamb extensions, window boards,
  - trickle vents;
  - special glasses (toughened, laminated, sun protection, self cleaning, pattern, etc.), different materials and different colors of edge mouldings;
  - tilt first opening (TF), safety fittings
    lockable handles, design handles;

  - insect nets
- Various combinations with opening and non-opening parts

Special shape windows

















Fixed window

88



88

Section through mullion Opening sash /Fixed light



Openable window

Section through fixed mullion Opening sash/Opening sash



Section without mullion

## OPENING: Inside view



FIXED (direct glazing) Min sizes 330 x 330 mm



Tilt and turn (left/right) Min max L= 420...1710 mm max weight of sash 130 kg

H= 420...2527 mm,



Turn only (left/right) Min max L= 420...1710 mm max weight of sash 130 kg

H= 420...2527 mm,



Tilt only Min max L= 440...2500 mm H= 420...1300 mm, max weight of sash 80 kg



NB! Minimum maximum dimensions and opening options also depend on the height and width ratio of the window and other factors. More information from our specialists.