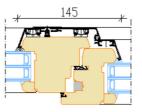

coated. Paint according to RAL color chart
- Triple glazing, thickness 42 mm (Ug>0,56)
- Glazing with glazing beads inside, sealing from inside and outside with silicone
- Glazing bar options:

  - penetrating glazing bars
     Vienna glazing bars (Norwegian style)
     glued-on decorative bars (Georgian style)
  - 4. decorative bars inside the glass unit











- Extras:
  - jamb extensions, window boards,
  - trickle vents;
  - special glasses (toughened, laminated, sun protection, self cleaning, pattern, etc.), different materials and different colors of edge mouldings;
  - tilt first opening (TF), safety fittings
    lockable handles, design handles;

  - insect nets
- Various combinations with opening and non-opening parts

Special shape windows

















Fixed window

88



88

Section through mullion Opening sash /Fixed light



Openable window

Section through fixed mullion Opening sash/Opening sash



Section without mullion

## OPENING: Inside view



FIXED (direct glazing) Min sizes 330 x 330 mm



Tilt and turn (left/right) Min max L= 420...1710 mm max weight of sash 130 kg

H= 420...2527 mm,



Turn only (left/right) Min max L= 420...1710 mm max weight of sash 130 kg

H= 420...2527 mm,



Tilt only Min max L= 440...2500 mm H= 420...1300 mm, max weight of sash 80 kg



NB! Minimum maximum dimensions and opening options also depend on the height and width ratio of the window and other factors. More information from our specialists.